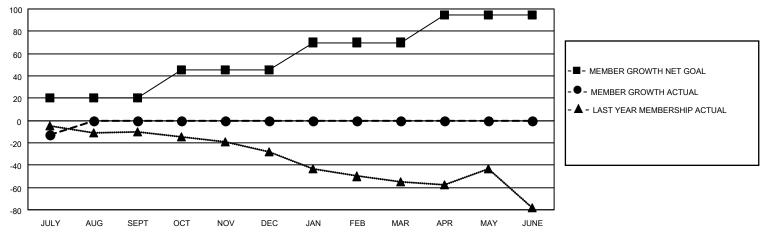

#### GOALS AND ACTUAL MEMBERS CUMULATIVE

| DROPPED CLUBS: 0 |    | 10 CLUBS OF 67 ADDED 1 OR MORE<br>NEW MEMBERS | GENDER DISTRIBUTION       |                           |     |
|------------------|----|-----------------------------------------------|---------------------------|---------------------------|-----|
|                  |    |                                               | MALE                      | 905 (66.01%)              |     |
|                  |    |                                               | FEMALE                    | 466 (33.99%)              |     |
| DROPPED MEMBERS  |    |                                               |                           | ,                         |     |
| DECEASED         | 1  | CLICK HERE FOR CUMULATIVE                     | TOTAL FAMILY UNIT MEMBERS |                           | 198 |
| CLUB CANCELLED 0 |    | MEMBERSHIP DATA                               |                           |                           | 99  |
| OTHER            | 25 |                                               | FAMILY MEMBER             | AMILY MEMBERS PAYING HALF |     |
| TOTAL            | 26 |                                               | 5020                      |                           |     |